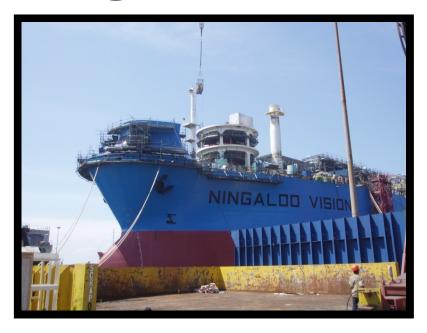

## Ningaloo Vision

Enaineerina Excellence™

## Ningaloo Vision

Year Contract Awarded 2008

Awarding Principle KEPPEL SHIPYARD., OWNER: "PROSAFE".

Description of Works Performed

FPSO [Floating, Production, Storage & Off-loading] Conversion Job awarded by KEPPEL SHIPYARD. Works performed includes: